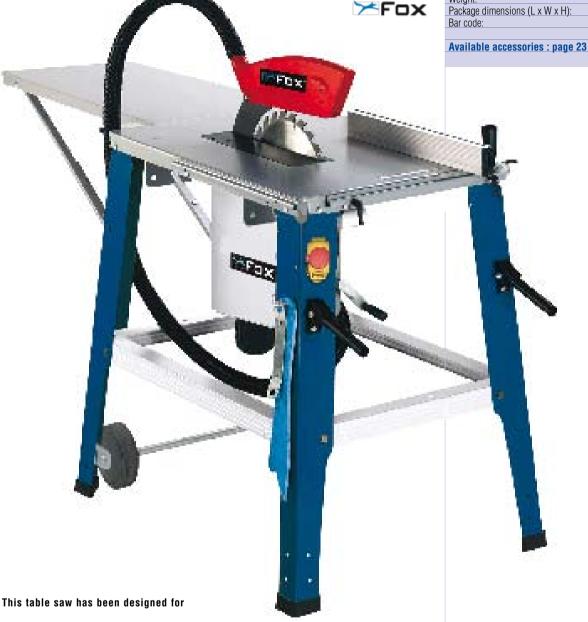

## Construction site table saw

with 315 mm blade

F36-528

**Technical features** 

all cutting and trimming operations, in the building site or in the workshop.

- 1800 W powerful induction motor, perfectly suitable in the building site or in the workshop to cut boards or panels.
- Adjustable height
- 315 diameter blade, which can be tilted up to 45°.
- Steel sheet workbench.
- Workbech extension for a smooth workpiece sliding
- Reversible rip fence that can be used as a squaring device.
- 100 mm diameter double suction outlet on the blade and on the machine.
- The base is provided with handles and wheels to easily move the machine.