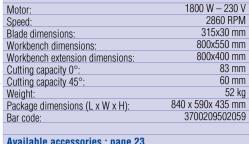

## Construction site table saw

with 315 mm blade

F36-528

**Technical features** 

all cutting and trimming operations, in the building site or in the workshop.

- 1800 W powerful induction motor, perfectly suitable in the building site or in the workshop to cut boards or panels.
- Adjustable height
- 315 diameter blade, which can be tilted up to 45°.
- Steel sheet workbench.
- Workbech extension for a smooth workpiece sliding
- Reversible rip fence that can be used as a squaring device.
- 100 mm diameter double suction outlet on the blade and on the machine.
- The base is provided with handles and wheels to easily move the machine.