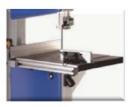

## **Technical features**

Motor: 420W - 230V - 50 Hz
Table dimensions: 290x290mm
Table tilt angle: from 0° to 45°
Cutting capacity-throat: 245mm
Cutting capacity-height: 120mm
Blade capacity: from 6 to 13mm

- √ Welded tubular frame that provides the machine a good strength
- ✓ Standard blade of 9,5 mm
- √ Aluminum table

**Base included** 

Aluminium table up to 45°, goniometer included