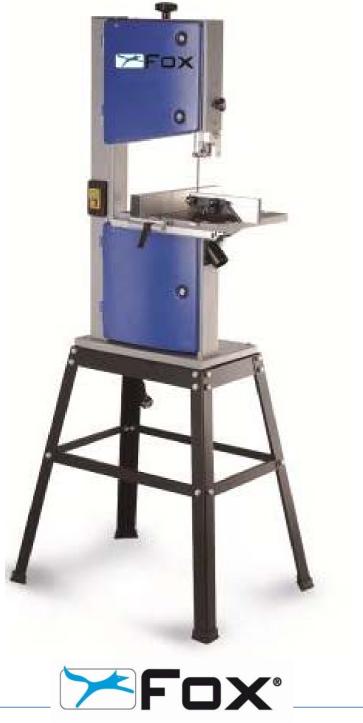

## **Vertical Bandsaw**

## 120mm Cutting Capacity

## **Technical features**

Motor: 420W - 230V - 50 Hz
Table dimensions: 290x290mm
Table tilt angle: from 0° to 45°
Cutting capacity-throat: 245mm
Cutting capacity-height: 120mm
Blade capacity: from 6 to 13mm

Blade length: 1790mm

Blade speed: 660/960 m/min

Diameter of vacuum outlet: 40mm

Weight: 30 Kg

Dimensions L x W1 x H: 345 x 880 x 440mm

Barcode: 8025191804727

Bandsaw designed for cutting up to 120mm height and 245mm depth.

- √ Welded tubular frame that provides the machine a good strength
- ✓ Standard blade of 9,5 mm
- √ Aluminum table

**Base included** 

Aluminium table up to 45°, goniometer included