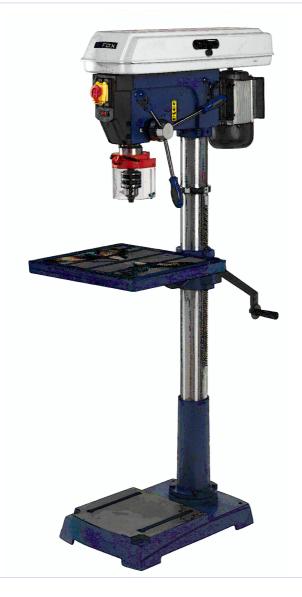

## **Drill press floor model**

Chuck 20 mm (drilling capacity 32 mm) - h 1700 mm

F12-961

## Sturdy and powerful professional drill press. Great working capacity

- Distance between the chuck and the column of 257 mm.
- Manual locking chuck capacity from 5 to 20 mm.
- 12 speeds from 200 to 1990 RPM.
- Chuck travel 120 mm
- Drilling capacity 32 mm.
- Tilting workbench with grooves for a vice fixing.
- Workbench height adjustment thanks to a rack
- Silent operation thanks to the aluminum pulleys.
- Easy to use knob with innovative design.
- Top cover with safety microswitch.
- Workbench which can be rotated at 360°.

## **TECHNICAL FEATURES**

| Rotation speed:                |              | 1400 KPW                   |
|--------------------------------|--------------|----------------------------|
| 12 Speeds :                    |              | 200 ÷1990 RPM              |
| Workbench:                     | 175 x 425 mn | n – 45° right/left tilting |
|                                |              |                            |
| Taper:                         |              | MT 3                       |
| Colum diameter :               |              | 92 mm                      |
| Chuck travel :                 |              | 120 mm                     |
| Chuck capacity:                |              | 3 ÷ 20mm                   |
| Distance from chuck to column: |              | 257 mm                     |
| Drilling capacity:             |              | 32 mm                      |
| Height:                        |              | 1700 mm                    |
| Packages dimensions (L x V     | V x H)       | 1150 x 643 x 310 mm        |
| ,                              |              |                            |