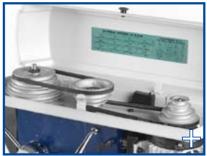

## Sturdy and powerful professional drill press. Great working capacity

- Distance between the chuck and the column of 257 mm.
- Manual locking chuck capacity from 5 to 20 mm.
- 12 speeds from 200 to 1990 RPM.
- Chuck travel 120 mm
- Drilling capacity 32 mm.
- Tilting workbench with grooves for a vice fixing.
- Workbench height adjustment thanks to a rack
- Silent operation thanks to the aluminum pulleys.
- Easy to use knob with innovative design.
- Top cover with safety microswitch.
- Workbench which can be rotated at 360°.

Powerful induction motor

Drilling capacity 32 mm

Top cover with safety micro switch