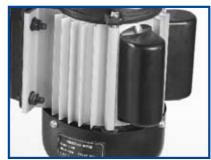

Powerful induction motor

Drilling capacity 32 mm

Top cover with safety micro switch