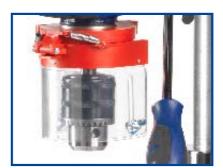

Powerful induction motor

Drilling capacity 32 mm

Top cover with safety micro switch