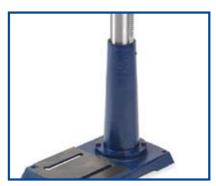

| Bar code: | 3/00209503/55 |
|-----------|---------------|
|           |               |
|           |               |

650 x 518 x 313 mm

129 kg

Available accessories: page 23

Weight:

Sturdy base and column connection. (column diameter 92 mm)