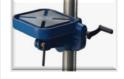

Drill press floor of great drilling capacity . Reliable and indispensable.

- $\checkmark$  Distance between the chuck and the column : 169mm
- ✓ Key locking chuck capacity from 3 to 16mm
- ✓ 12 speeds from 210 to 2220 rpm
- ✓ Chuck stroke 80mm
- ✓ Workbench with tilting and rolling system
- ✓ Workbench height adjustment thanks to a rack